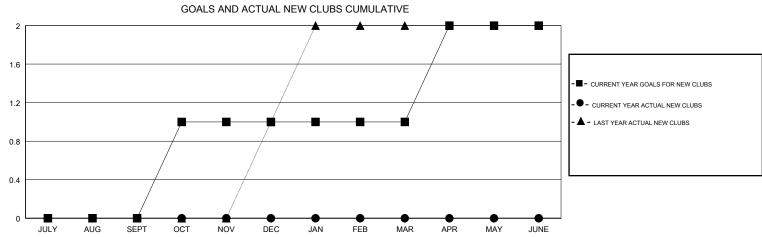

## MONTHLY MEMBERSHIP PROGRESS REPORT

## District 20 N

Results as of: 06/30/2018







| DROPPED CLUBS: 2 |     | 34 CLUBS OF 49 ADDED 1 OR MORE<br>NEW MEMBERS | GENDER DISTRIBUTION           MALE         922 (72.26%)           FEMALE         354 (27.74%) |   |
|------------------|-----|-----------------------------------------------|-----------------------------------------------------------------------------------------------|---|
| DROPPED MEMBERS  |     |                                               | Women Percentage Fiscal Year Goal: 27%                                                        |   |
| DECEASED         | 25  | CLICK HERE FOR CUMULATIVE MEMBERSHIP DATA     | TOTAL FAMILY UNIT MEMBERS                                                                     | 0 |
| CLUB CANCELLED   | 32  |                                               | ,