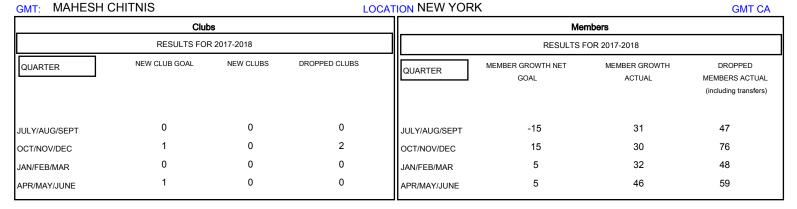

## MONTHLY MEMBERSHIP PROGRESS REPORT

## District 20 N

Results as of: 06/30/2018







| DROPPED CLUBS: 2 |     | 34 CLUBS OF 49 ADDED 1 OR MORE<br>NEW MEMBERS | GENDER DISTRIBUTION           MALE         922 (72.26%)           FEMALE         354 (27.74%) |   |
|------------------|-----|-----------------------------------------------|-----------------------------------------------------------------------------------------------|---|
| DROPPED MEMBERS  |     |                                               | Women Percentage Fiscal Year Goal: 27%                                                        |   |
| DECEASED         | 25  | CLICK HERE FOR CUMULATIVE MEMBERSHIP DATA     | TOTAL FAMILY UNIT MEMBERS                                                                     | 0 |
| CLUB CANCELLED   | 32  |                                               | ,