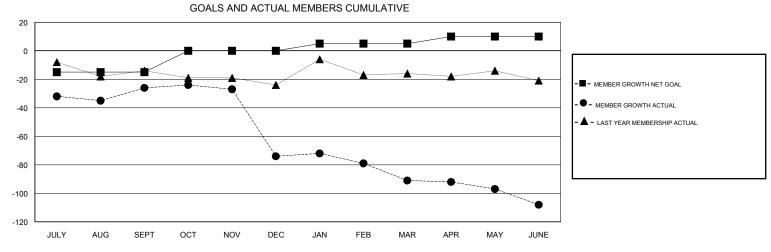

## MONTHLY MEMBERSHIP PROGRESS REPORT

## District 20 N

Results as of: 06/30/2018







| DROPPED CLUBS: 2 |     | 34 CLUBS OF 49 ADDED 1 OR MORE<br>NEW MEMBERS | GENDER DISTRIBUTION           MALE         922 (72.26%)           FEMALE         354 (27.74%) |   |
|------------------|-----|-----------------------------------------------|-----------------------------------------------------------------------------------------------|---|
| DROPPED MEMBERS  |     |                                               | Women Percentage Fiscal Year Goal: 27%                                                        |   |
| DECEASED         | 25  | CLICK HERE FOR CUMULATIVE MEMBERSHIP DATA     | TOTAL FAMILY UNIT MEMBERS                                                                     | 0 |
| CLUB CANCELLED   | 32  |                                               | ,